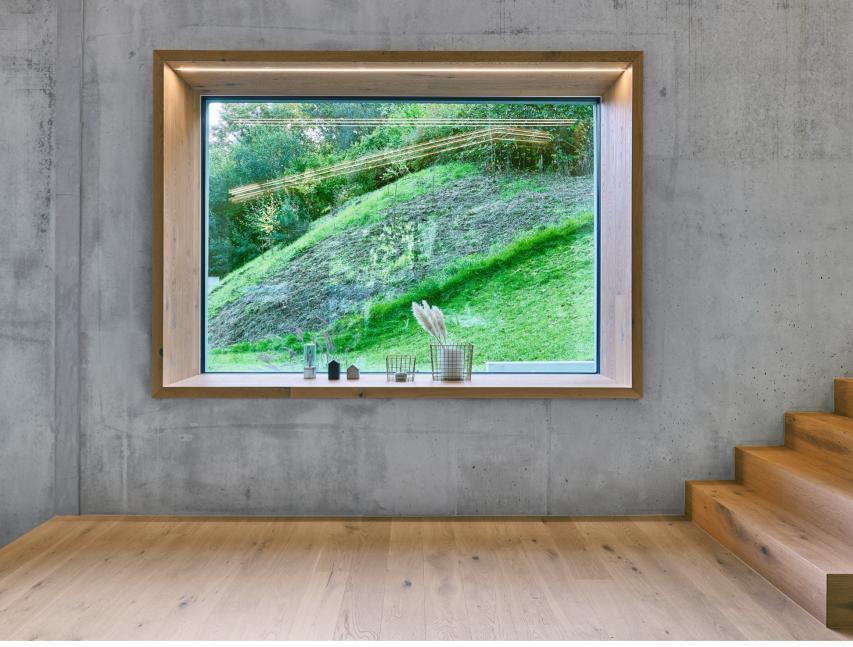

# Naturalness

Humans have an inner need for contact with nature. This is countered by the increasing amount of time we spend inside closed rooms. The consequences? Stress, exhaustion, and imbalance.

Forward-thinking interior design therefore focuses specifically on the materials used indoors - a concept known as biophilic design. Wood is among the top contenders for healthy building materials - as long as it's left in its natural state.

# Natural wood floors

A genuine natural wood floor - entirely without varnish or surface coatings - brings nature back into our indoor spaces in a simple way.

The wood is sensory experienceable and its texture establishes numerous connections to nature. The smell of the natural wood surface creates a familiar atmosphere, turning any room into a true retreat.

## Humans

mafi natural wood floors have always been crafted according to the highest standards for healthy living. Added to this is the strong positive influence of wooden floors on rooms and human beings.