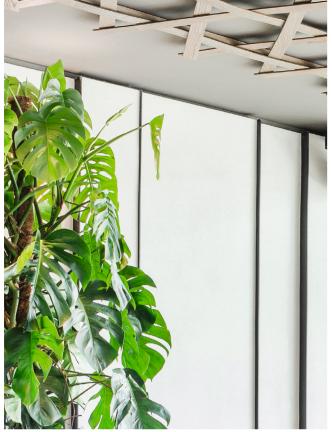

# Naturalness

Humans have an inner need for contact with nature. This is countered by the increasing amount of time we spend inside closed rooms. The consequences? Stress, exhaustion, and imbalance.

Forward-thinking interior design therefore focuses specifically on the materials used indoors - a concept known as biophilic design. Wood is among the top contenders for healthy building materials - as long as it's left in its natural state.

# Natural wood floors

A genuine natural wood floor - entirely without varnish or surface coatings - brings nature back into our indoor spaces in a simple way.

The wood is sensory experienceable and its texture establishes numerous connections to nature. The smell of the natural wood surface creates a familiar atmosphere, turning any room into a true retreat.